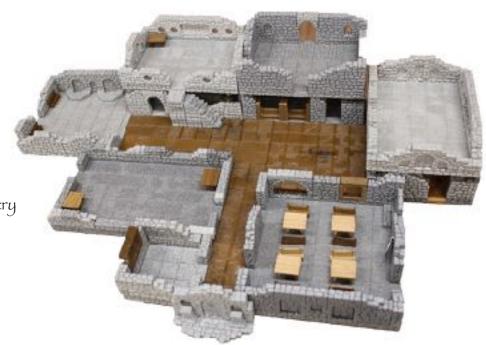

Bend \$19



Open Gallery \$21



Dead End Shrine with Columns \$5



Dead End Shrine With Table \$5



Dead End Shrine With Bench \$5



Dead End Shrine With Pedestal \$5



Dead End Shrine Dual Pedestal \$5



Dead End Shrine With Pool \$5

#### Starter Dungeon

5 piece magnetic terrain set

\$50



#### Inner Sanctum

two large rooms, 4 dead ends. Shown here with accessories.

\$75

## Temple of Eternity

5 large rooms, 4 dead ends, and accessories.





Keg 'n Kettle Tavern

8 rooms and 6 hallways, plus a 3D entry door

\$99

#### Gladiator Arena

4 large pieces and 4 dead ends, all magnetic.

\$129





## Labyrinth of the Lost

Comes with 22 rooms and 6 dead ends, all magnetic.

#### Thieves Guild 3D Stackable

10 rooms and 8 hallways, plus a 3D entry door, plus accessories.

\$350



#### Vault of Midnight

23 rooms and 5 dead ends, 10 doors, plus accessories.

\$250



Dungeon of the Orc Lord

Our Largest Dungeon, 56 pieces, all magnetic.



Catacombs

stackable, non-magnetic terrain small 7"x7" room

\$25

large 14"x7"room

\$50

set shown here

\$550



#### Magnetic Blocks

32 blocks. The perfect addition to your dry erase grid mat.

\$28

non-magnetic: \$18





Flat Tiles

6"x6", no walls.

\$10 each

\$99 for this set





#### Hero Quest Board

22 rooms, 42 halls. Gray, Unpainted.



#### Magnetic Dice Castle

Unique Design for storing dice and figures. Magnetic Top closes securely. Laser engraving a picture or name is included!

\$45



#### Gothic

Doors

\$4 each

Stained Glass

Doors

\$5 each

### L.E.D. Light-Up Columns

\$4 each



#### Build-It-Yourse