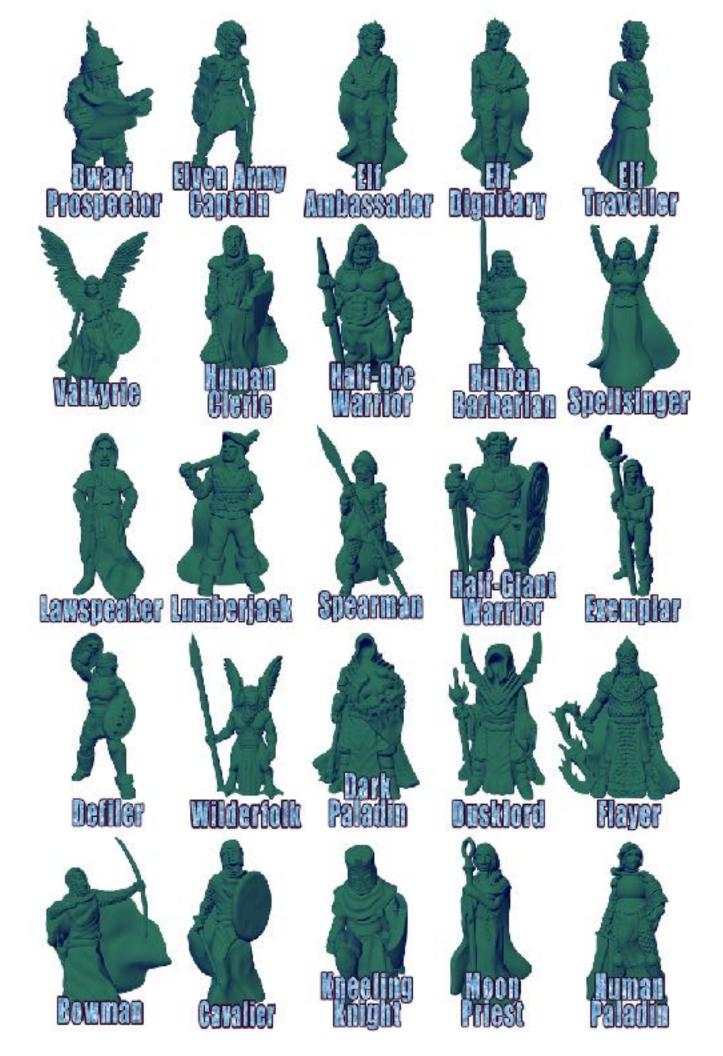

# Diakenstone

2021 Product Catalog

5x5 Room \$16

Small X Intersection \$6

Large X Intersection \$14

Zig-Zag Hallway \$8

L-Shape Hallway Plain \$6

L-Shape Hallway Octogonal \$6

T-Shape Hallway \$8

Horseshoe Turn \$5

Entry Stairs \$14

Plain Dead End \$2

4" Wide Hallway \$12

small 4" Dead End \$4

4" Wide Reliquary \$25

4" Wide Bend \$19

Open Gallery \$21

Dead End Shrine with Columns \$5

Dead End Shrine With Table \$5

Dead End Shrine With Bench \$5

Dead End Shrine With Pedestal \$5

Dead End Shrine Dual Pedestal \$5

Dead End Shrine With Pool \$5

#### Starter Dungeon

5 piece magnetic terrain set

\$50

#### Inner Sanctum

two large rooms, 4 dead ends. Shown here with accessories.

\$75

## Temple of Eternity

5 large rooms, 4 dead ends, and accessories.

Keg 'n Kettle Tavern

8 rooms and 6 hallways, plus a 3D entry door

\$99

#### Gladiator Arena

4 large pieces and 4 dead ends, all magnetic.

\$129

## Labyrinth of the Lost

Comes with 22 rooms and 6 dead ends, all magnetic.

#### Thieves Guild 3D Stackable

10 rooms and 8 hallways, plus a 3D entry door, plus accessories.

\$350

#### Vault of Midnight

23 rooms and 5 dead ends, 10 doors, plus accessories.

\$250

Dungeon of the Orc Lord

Our Largest Dungeon, 56 pieces, all magnetic.

Catacombs

stackable, non-magnetic terrain small 7"x7" room