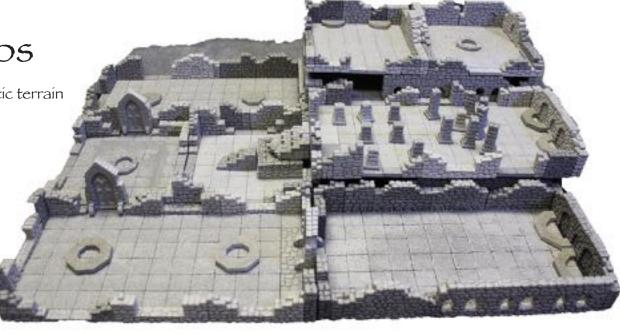

tic terrain set

\$50



#### Inner Sanctum

two large rooms, 4 dead ends. Shown here with accessories.

\$75

## Temple of Eternity

5 large rooms, 4 dead ends, and accessories.





Keg 'n Kettle Tavern

8 rooms and 6 hallways, plus a 3D entry door

\$99

#### Gladiator Arena

4 large pieces and 4 dead ends, all magnetic.

\$129





## Labyrinth of the Lost

Comes with 22 rooms and 6 dead ends, all magnetic.

#### Thieves Guild 3D Stackable

10 rooms and 8 hallways, plus a 3D entry door, plus accessories.

\$350



#### Vault of Midnight

23 rooms and 5 dead ends, 10 doors, plus accessories.

\$250



Dungeon of the Orc Lord

Our Largest Dungeon, 56 pieces, all magnetic.



Catacombs

stackable, non-magnetic terrain small 7"x7" room

\$25

large 14"x7"room

\$50

set shown here

\$550



#### Magnetic Blocks

32 blocks. The perfect addition to your dry erase grid mat.

\$28

non-magnetic: \$18





Flat Tiles

6"x6", no walls.

\$10 each

\$99 for this set





#### Hero Quest Board

22 rooms, 42 halls. Gray, Unpainted.



#### Magnetic Dice Castle

Unique Design for storing dice and figures. Magnetic Top closes securely. Laser engraving a picture or name is included!

\$45



#### Gothic

Doors

\$4 each

Stained Glass

Doors

\$5 each

### L.E.D. Light-Up Columns

\$4 each



#### Build-It-Yourself Kits, hystrostone

Ruined Fieldstone Tower \$79 The Temple \$59 Octagon Tower \$49 GreatRoom \$39

Bell Tower \$39





Guardian of the Unending Staircase

These 9 rooms come with 10 red light-up torch columns, 2 trapdoors, 4 doors, 2 pools, 2 small stairs, 2 large stairs, 3