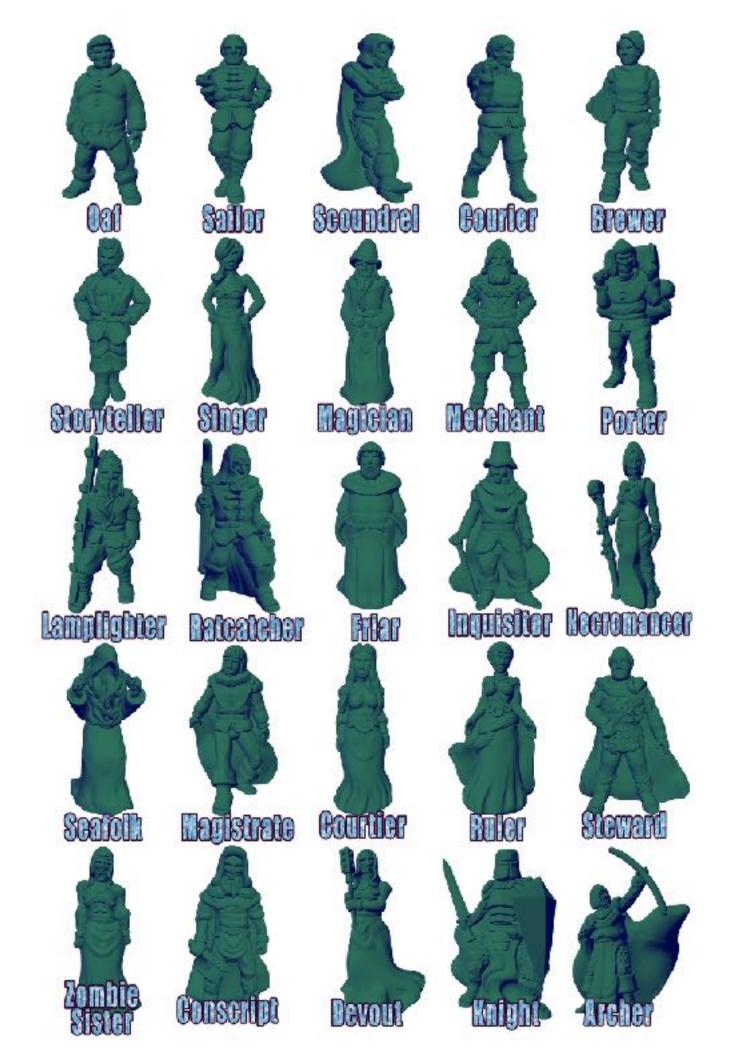

Yourself Kits, hystrostone

Ruined Fieldstone Tower \$79 The Temple \$59 Octagon Tower \$49 GreatRoom \$39

Bell Tower \$39





Guardian of the Unending Staircase

These 9 rooms come with 10 red light-up torch columns, 2 trapdoors, 4 doors, 2 pools, 2 small stairs, 2 large stairs, 3 tall columns, 8 rubble columns, a ghost figure, an adventurer figure, and a 3 page encounter.

\$185

Cell Phone Portal \$50





Long 4" Dead End \$8

pair of Small Stairs \$2

pair of Grate Traps \$5







Firepit Ring \$1

Octagon Pedestal \$2 with LED light \$5

pair of Trap Doors \$5





10 Ruíned Columns \$5

Wooden Stairway for Thieve's Guild \$4

Stone Stairs for Catacombs

4 Buzzsaw Blades \$12





Common Area \$10

Medium Bedroom \$8

3D Entry Door \$8



City of DIS \$50







Wallhalla \$65















Castle: \$65



Alchemist Lab: \$40



Bazaar: \$55





Work Shop B: \$30



Watermill: \$35















Worker House: \$40



Noble House: \$45



Tower House: \$35



Medium House A: \$25



Medium House B: \$25



Dockside Depot: \$35









Ship: \$45





Boat House: \$45



Silverlake House A: \$35



Customs House: \$35



Berta's House: \$35



Church: \$45



Watchtower: \$45



Observatory: \$45

#### website: <u>DrakenStone.com</u> email: <u>DrakenStone@yahoo.com</u>

Amazon Store: www.Amazon/drakenstone
eBay Store: www.eBay.com/drakenstonecastle
Etsy Store: www.Etsy.com/drakenstonecastle
Facebook: www.facebook.com/drakenstonecastle
Twitter: @thedrakenstone
Instagram: @drakenstonecastle
Gifts for Gamers: www.DrakenStoneCastle.com

#### Our Friends:

MerryDungeo