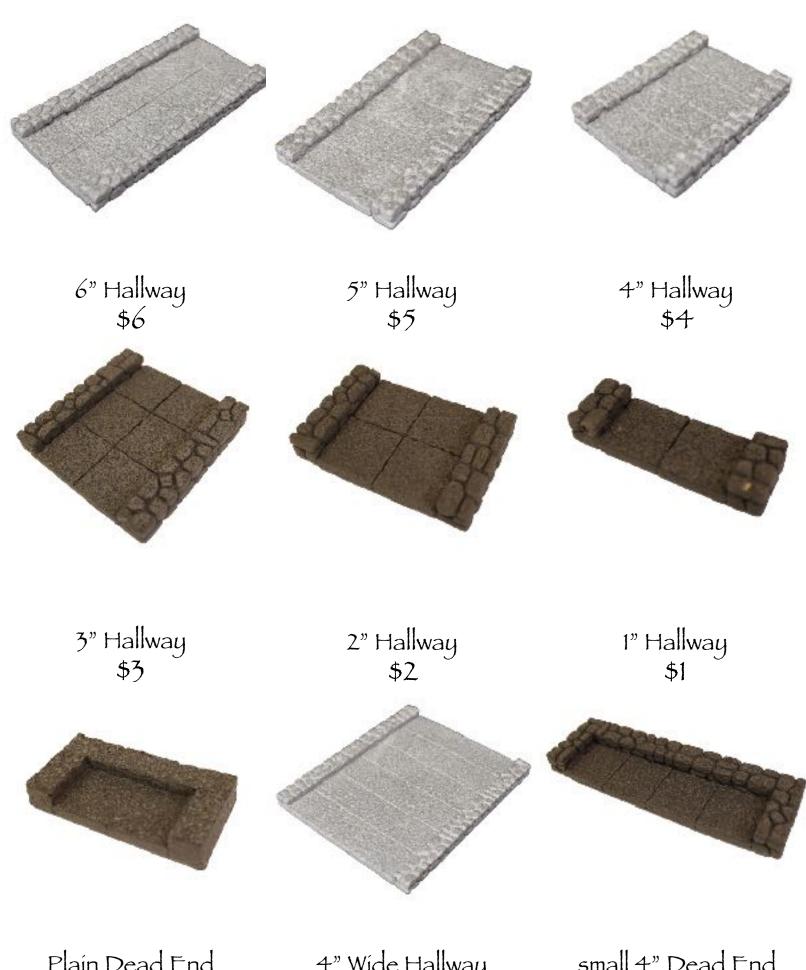

# Diakenstone

2021 Product Catalog

5x5 Room \$16

Small X Intersection \$6

Large X Intersection \$14

Zig-Zag Hallway \$8

L-Shape Hallway Plain \$6

L-Shape Hallway Octogonal \$6

T-Shape Hallway \$8

Horseshoe Turn \$5

Entry Stairs \$14

Plain Dead End \$2

4" Wide Hallway \$12

small 4" Dead End \$4

4" Wide Reliquary \$25

4" Wide Bend \$19