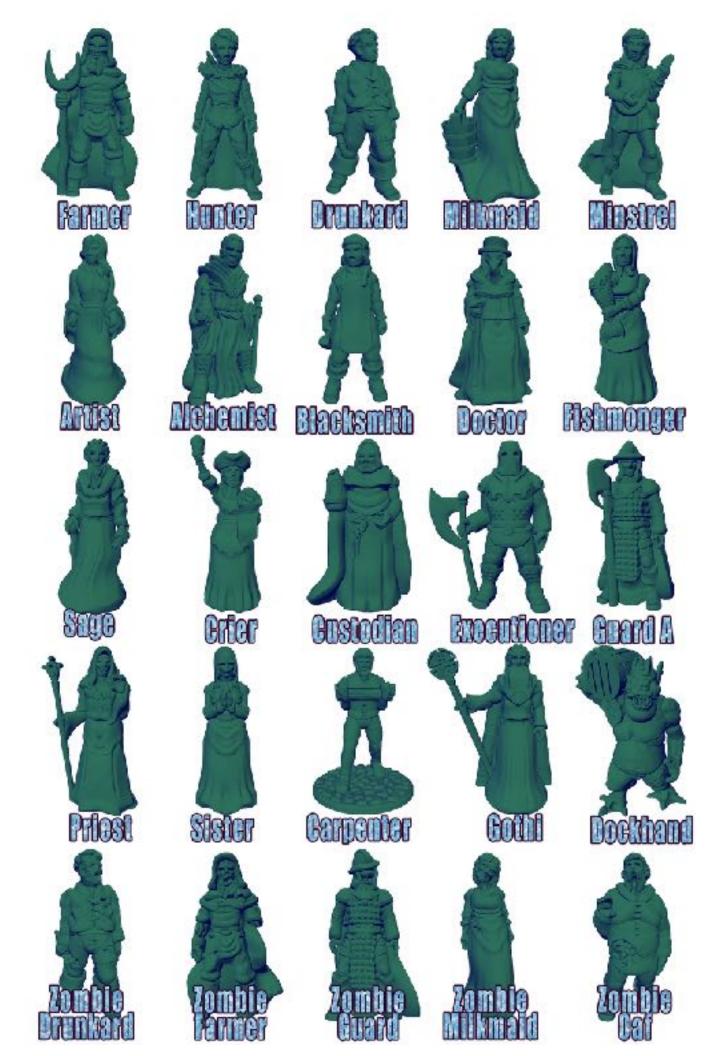

t-Yourself Kits, hystrostone

Ruined Fieldstone Tower \$79 The Temple \$59 Octagon Tower \$49 GreatRoom \$39

Bell Tower \$39





Guardian of the Unending Staircase

These 9 rooms come with 10 red light-up torch columns, 2 trapdoors, 4 doors, 2 pools, 2 small stairs, 2 large stairs, 3 tall columns, 8 rubble columns, a ghost figure, an adventurer figure, and a 3 page encounter.

\$185

Cell Phone Portal \$50





Long 4" Dead End \$8

pair of Small Stairs \$2

pair of Grate Traps \$5







Firepit Ring \$1

Octagon Pedestal \$2 with LED light \$5

pair of Trap Doors \$5





10 Ruíned Columns \$5

Wooden Stairway for Thieve's Guild \$4

Stone Stairs for Catacombs

4 Buzzsaw Blades \$12





Common Area \$10

Medium Bedroom \$8

3D Entry Door \$8



City of DIS \$50







Wallhalla \$65















Castle: \$65



Alchemist Lab: \$40



Bazaar: \$55





Work Shop B: \$30



Watermill: \$35















Worker House: \$40



Noble House: \$45



Tower House: \$35



Medium House A: \$25



Medium House B: \$25



Dockside Depot: \$35









Ship: \$45





Boat House: \$45



Silverlake House A: \$35



Customs House: \$35



Berta's House: \$35



Church: \$45



Watchtower: \$45



Observatory: \$45

#### website: <u>DrakenStone.com</u> email: <u>DrakenStone@yahoo.com</u>

Amazon Store: www.Amazon/drakenstone
eBay Store: www.eBay.com/drakenstonecastle
Etsy Store: www.Etsy.com/drakenstonecastle
Facebook: www.facebook.com/drakenstonecastle
Twitter: @thedrakenstone
Instagram: @drakenstonecastle
Gifts for Gamers: www.DrakenStoneCastle.com

#### Our Friends:

MerryDung