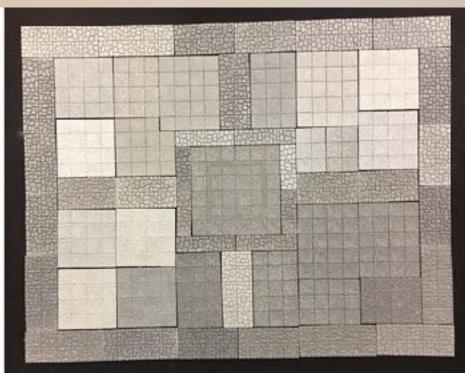

entry door

\$99

#### Gladiator Arena

4 large pieces and 4 dead ends, all magnetic.

\$129





## Labyrinth of the Lost

Comes with 22 rooms and 6 dead ends, all magnetic.

#### Thieves Guild 3D Stackable

10 rooms and 8 hallways, plus a 3D entry door, plus accessories.

\$350



#### Vault of Midnight

23 rooms and 5 dead ends, 10 doors, plus accessories.

\$250



Dungeon of the Orc Lord

Our Largest Dungeon, 56 pieces, all magnetic.



Catacombs

stackable, non-magnetic terrain small 7"x7" room

\$25

large 14"x7"room

\$50

set shown here

\$550



#### Magnetic Blocks

32 blocks. The perfect addition to your dry erase grid mat.

\$28

non-magnetic: \$18





Flat Tiles

6"x6", no walls.

\$10 each

\$99 for this set





#### Hero Quest Board

22 rooms, 42 halls. Gray, Unpainted.



#### Magnetic Dice Castle

Unique Design for storing dice and figures. Magnetic Top closes securely. Laser engraving a picture or name is included!

\$45



#### Gothic

Doors

\$4 each

Stained Glass

Doors

\$5 each

### L.E.D. Light-Up Columns

\$4 each



#### Build-It-Yourself Kits, hystrostone

Ruined Fieldstone Tower \$79 The Temple \$59 Octagon Tower \$49 GreatRoom \$39

Bell Tower \$39





Guardian of the Unending Staircase

These 9 rooms come with 10 red light-up torch columns, 2 trapdoors, 4 doors, 2 pools, 2 small stairs, 2 large stairs, 3 tall columns, 8 rubble columns, a ghost figure, an adventurer figure, and a 3 page encounter.

\$185

Cell Phone Portal \$50





Long 4" Dead End \$8

pair of Small Stairs \$2

pair of Grate Traps \$5







Firepit Ring \$1

Octagon Pede