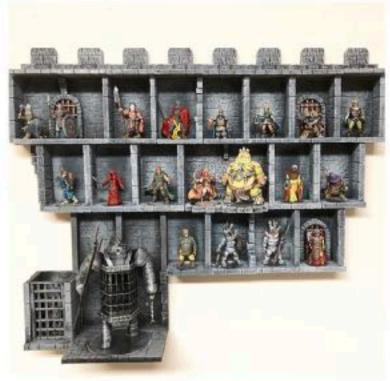

#### Magnetic Dice Castle

Unique Design for storing dice and figures. Magnetic Top closes securely. Laser engraving a picture or name is included!

\$45