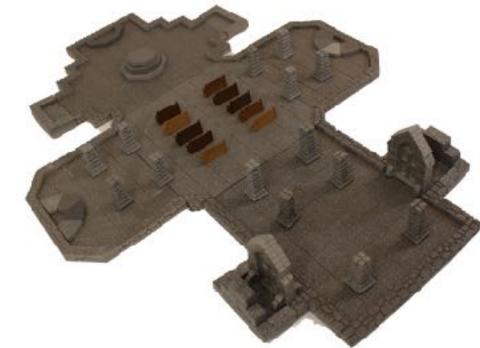

duct Catalog







5x5 Room \$16



Small X Intersection \$6



Large X Intersection \$14



Zig-Zag Hallway \$8

L-Shape Hallway Plain \$6

L-Shape Hallway Octogonal \$6







T-Shape Hallway \$8

Horseshoe Turn \$5

Entry Stairs \$14



Plain Dead End \$2

4" Wide Hallway \$12

small 4" Dead End \$4



4" Wide Reliquary \$25



4" Wide Bend \$19



Open Gallery \$21



Dead End Shrine with Columns \$5



Dead End Shrine With Table \$5



Dead End Shrine With Bench \$5



Dead End Shrine With Pedestal \$5



Dead End Shrine Dual Pedestal \$5



Dead End Shrine With Pool \$5

#### Starter Dungeon

5 piece magnetic terrain set

\$50



#### Inner Sanctum

two large rooms, 4 dead ends. Shown here with accessories.

\$75

## Temple of Eternity

5 large rooms, 4 dead ends, and accessories.





Keg 'n Kettle Tavern

8 rooms and 6 hallways, plus a 3D entry door

\$99

#### Gladiator Arena

4 large pieces and 4 dead ends, all magnetic.

\$129





## Labyrinth of the Lost

Comes with 22 rooms and 6 dead ends, all magnetic.

#### Thieves Guild 3D Stackable

10 rooms and 8 hallways, plus a 3D entry door, plus accessories.

\$350



#### Vault of Midnight

23 rooms and 5 dead ends, 10 doors, plus accessories.

\$250



Dungeon of the Orc Lord

Our Largest Dungeon, 56 pieces, all magnetic.



Catacombs

stackable, non-magnetic terrain small 7"x7" room

\$25

large 14"x7"room

\$50

set shown here

\$550



#### Magnetic Blocks

32 blocks. The perfect addition to your dry erase grid mat.

\$28

non-magnetic: \$18





Flat Tiles

6"x6", no walls.

\$10 each

\$99 for this set





#