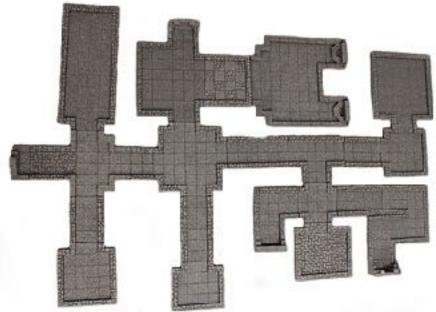

y Octogonal \$6







T-Shape Hallway \$8

Horseshoe Turn \$5

Entry Stairs \$14



Plain Dead End \$2

4" Wide Hallway \$12

small 4" Dead End \$4



4" Wide Reliquary \$25



4" Wide Bend \$19



Open Gallery \$21



Dead End Shrine with Columns \$5



Dead End Shrine With Table \$5



Dead End Shrine With Bench \$5



Dead End Shrine With Pedestal \$5



Dead End Shrine Dual Pedestal \$5



Dead End Shrine With Pool \$5

#### Starter Dungeon

5 piece magnetic terrain set

\$50



#### Inner Sanctum

two large rooms, 4 dead ends. Shown here with accessories.

\$75

## Temple of Eternity

5 large rooms, 4 dead ends, and accessories.





Keg 'n Kettle Tavern

8 rooms and 6 hallways, plus a 3D entry door

\$99

#### Gladiator Arena

4 large pieces and 4 dead ends, all magnetic.

\$129





## Labyrinth of the Lost

Comes with 22 rooms and 6 dead ends, all magnetic.

#### Thieves Guild 3D Stackable

10 rooms and 8 hallways, plus a 3D entry door, plus accessories.

\$350



#### Vault of Midnight

23 rooms and 5 dead ends, 10 doors, plus accessories.

\$250



Dungeon of the Orc Lord

Our Largest Dungeon, 56 pieces, all magnetic.



Catacombs

stackable, non-magnetic terrain small 7"x7" room

\$25

large 14"x7"room

\$50

set shown here

\$550



#### Magnetic Blocks

32 blocks. The perfect addition to your dry erase grid mat.

\$28

non-magnetic: \$18





Flat Tiles

6"x6", no walls.

\$10 each

\$99 for this set





#### Hero Quest Board

22 rooms, 42 halls. Gray, Unpainted.



#### Magnetic Dice Castle

Unique Design for storing dice and figures. Magnetic Top closes sec