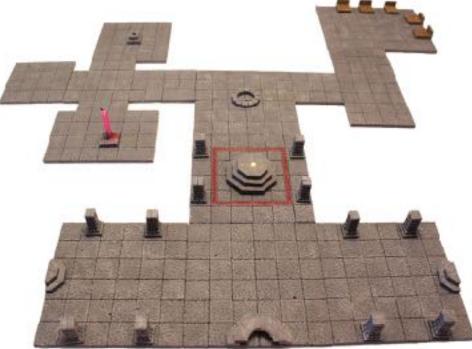

#### Build-It-Yourself Kits, hystrostone

Ruined Fieldstone Tower \$79 The Temple \$59 Octagon Tower \$49 GreatRoom \$39

Bell Tower \$39

Guardian of the Unending Staircase

These 9 rooms come with 10 red light-up torch columns, 2 trapdoors, 4 doors, 2 pools, 2 small stairs, 2 large stairs, 3 tall columns, 8 rubble columns, a ghost figure, an adventurer figure, and a 3 page encounter.