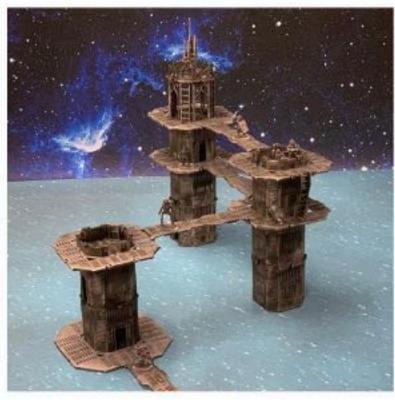

#### Build-It-Yourself Kits, hystrostone

Ruined Fieldstone Tower \$79 The Temple \$59 Octagon Tower \$49 GreatRoom \$39

Bell Tower \$39

Guardian of the Unending Staircase

These 9 rooms come with 10 red light-up torch columns, 2 trapdoors, 4 doors, 2 pools, 2 small stairs, 2 large stairs, 3 tall columns, 8 rubble columns, a ghost figure, an adventurer figure, and a 3 page encounter.