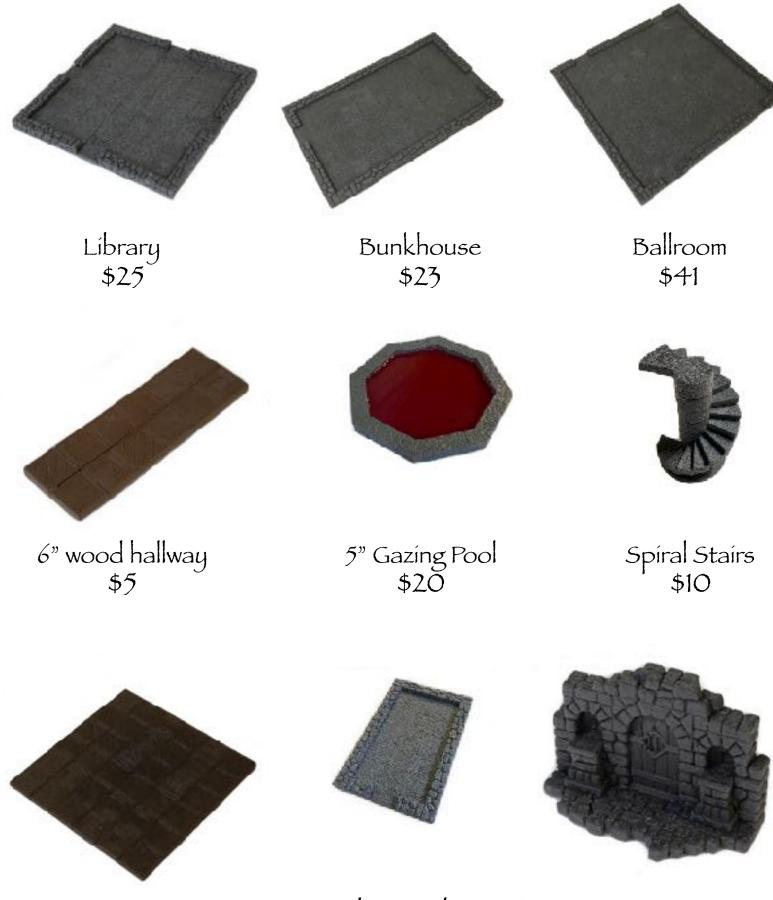

T-Shape Hallway \$8

Horseshoe Turn \$5

Entry Stairs \$14

Plain Dead End \$2

4" Wide Hallway \$12

small 4" Dead End \$4

4" Wide Reliquary \$25

4" Wide Bend \$19

Open Gallery \$21

Dead End Shrine with Columns \$5

Dead End Shrine With Table \$5

Dead End Shrine With Bench \$5

Dead End Shrine With Pedestal \$5

Dead End Shrine Dual Pedestal \$5

Dead End Shrine With Pool \$5