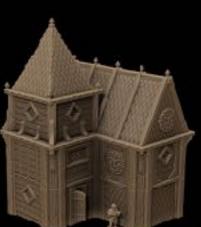

Wallhalla \$65

Castle: \$65

Alchemist Lab: \$40

Bazaar: \$55

Work Shop B: \$30

Watermill: \$35

Worker House: \$40

Noble House: \$45

Tower House: \$35

Medium House A: \$25

Medium House B: \$25

Dockside Depot: \$35

Ship: \$45

Boat House: \$45

Silverlake House A: \$35

Customs House: \$35

Berta's House: \$35

Church: \$45

Watchtower: \$45

Observatory: \$45