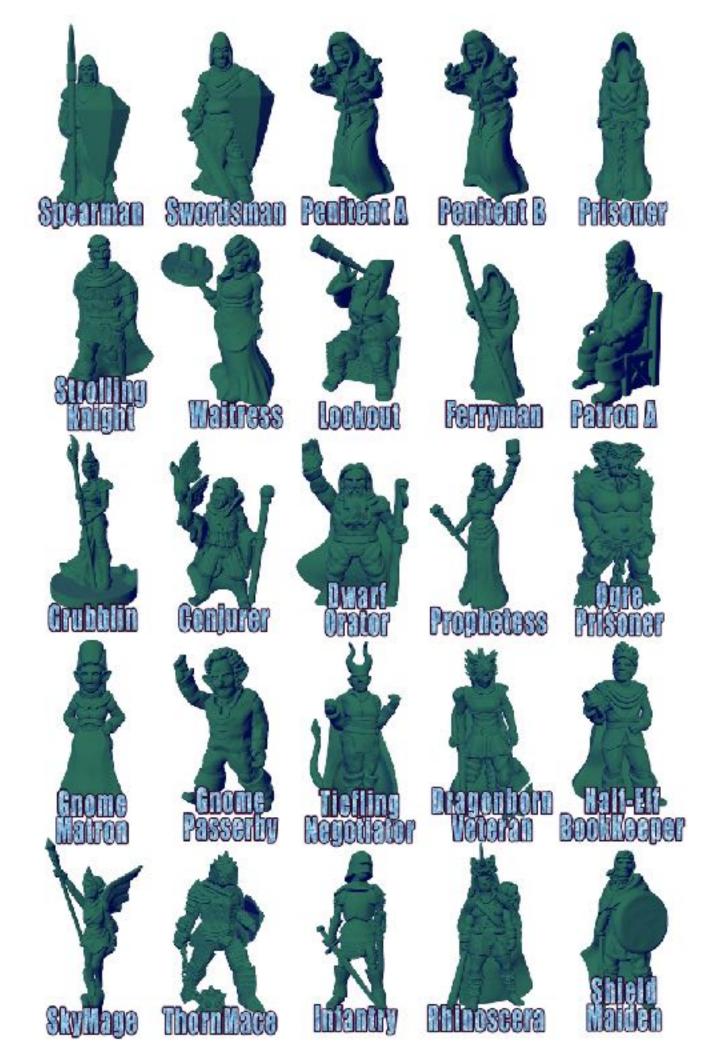

# Diakenstone

2021 Product Catalog

5x5 Room \$16

Small X Intersection \$6

Large X Intersection \$14

Zig-Zag Hallway \$8

L-Shape Hallway Plain \$6

L-Shape Hallway Octogonal \$6

T-Shape Hallway \$8

Horseshoe Turn \$5

Entry Stairs \$14

Plain Dead End \$2

4" Wide Hallway \$12

small 4" Dead End \$4

4" Wide Reliquary \$25

4" Wide Bend \$19

Open Gallery \$21

Dead End Shrine with Columns \$5

Dead End Shrine With Table \$5

Dead End Shrine With Bench \$5

Dead End Shrine With Pedestal \$5

Dead End Shrine Dual Pedestal \$5

Dead End Shrine With Pool \$5

#### Starter Dungeon

5 piece magnetic terrain set

\$50

#### Inner Sanctum

two large rooms, 4 dead ends. Shown here with accessories.

\$75

## Temple of Eternity

5 large rooms, 4 dead ends, and accessories.

Keg 'n Kettle Tavern

8 rooms and 6 hallways, plus a 3D entry door

\$99

#### Gladiator Arena

4 large pieces and 4 dead ends, all magnetic.

\$129

## Labyrinth of the Lost

Comes with 22 rooms and 6 dead ends, all magnetic.

#### Thieves Guild 3D Stackable

10 rooms and 8 hallways, plus a 3D entry door, plus accessories.

\$350

#### Vault of Midnight

23 rooms and 5 dead ends, 10 doors, plus accessories.

\$250

Dungeon of the Orc Lord

Our Largest Dungeon, 56 pieces, all magnetic.

Catacombs

stackable, non-magnetic terrain small 7"x7" room