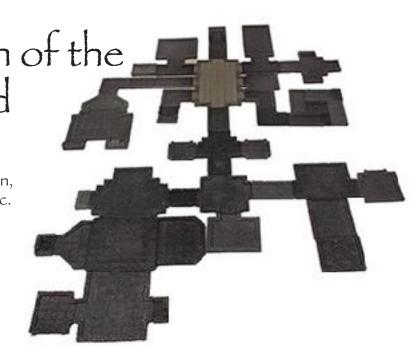

#### Vault of Midnight

23 rooms and 5 dead ends, 10 doors, plus accessories.

\$250

Dungeon of the Orc Lord

Our Largest Dungeon, 56 pieces, all magnetic.

Catacombs

stackable, non-magnetic terrain small 7"x7" room