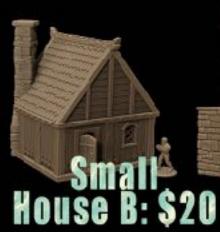

Tower House: \$35

Medium House A: \$25

Medium House B: \$25

Dockside Depot: \$35

Ship: \$45

Boat House: \$45

Silverlake House A: \$35

Customs House: \$35