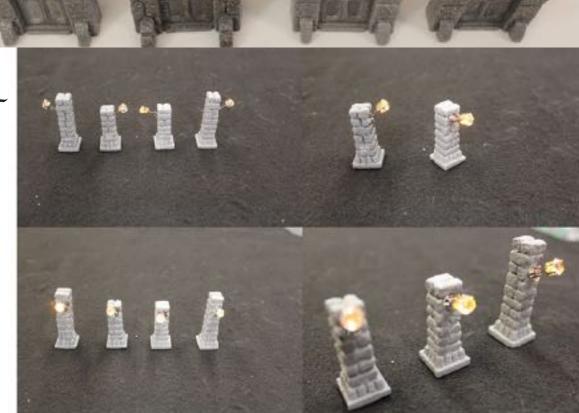

accessories.

\$350



#### Vault of Midnight

23 rooms and 5 dead ends, 10 doors, plus accessories.

\$250



Dungeon of the Orc Lord

Our Largest Dungeon, 56 pieces, all magnetic.



Catacombs

stackable, non-magnetic terrain small 7"x7" room

\$25

large 14"x7"room

\$50

set shown here

\$550



#### Magnetic Blocks

32 blocks. The perfect addition to your dry erase grid mat.

\$28

non-magnetic: \$18





Flat Tiles

6"x6", no walls.

\$10 each

\$99 for this set





#### Hero Quest Board

22 rooms, 42 halls. Gray, Unpainted.



#### Magnetic Dice Castle

Unique Design for storing dice and figures. Magnetic Top closes securely. Laser engraving a picture or name is included!

\$45



#### Gothic

Doors

\$4 each

Stained Glass

Doors

\$5 each

### L.E.D. Light-Up Columns

\$4 each



#### Build-It-Yourself Kits, hystrostone

Ruined Fieldstone Tower \$79 The Temple \$59 Octagon Tower \$49 GreatRoom \$39

Bell Tower \$39





Guardian of the Unending Staircase

These 9 rooms come with 10 red light-up torch columns, 2 trapdoors, 4 doors, 2 pools, 2 small stairs, 2 large stairs, 3 tall columns, 8 rubble columns, a ghost figure, an adventurer figure, and a 3 page encounter.

\$185

Cell Phone Portal \$50





Long 4" Dead End \$8

pair of Small Stairs \$2

pair of Grate Traps \$5







Firepit Ring \$1

Octagon Pedestal \$2 with LED light \$5

pair of Trap Doors \$5





10 Ruíned Columns \$5

Wooden Stairway for Thieve's Guild \$4

Stone Stairs for Catacombs

4 Buzzsaw Blades \$12





Common Area \$10

Medium Bedroom \$8

3D Entry Door \$8



City of DIS \$50







Wa