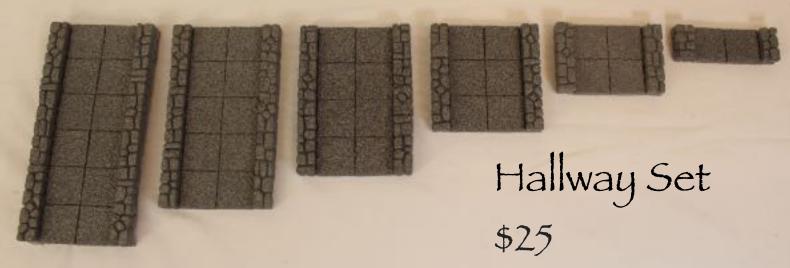

T-Shape Hallway \$8

Horseshoe Turn \$5

Entry Stairs \$14

Plain Dead End \$2

4" Wide Hallway \$12

small 4" Dead End \$4

4" Wide Reliquary \$25

4" Wide Bend \$19