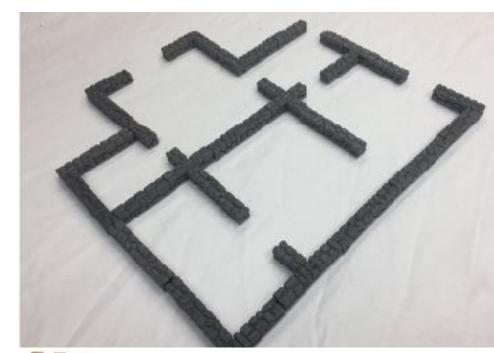

## Temple of Eternity

5 large rooms, 4 dead ends, and accessories.





Keg 'n Kettle Tavern

8 rooms and 6 hallways, plus a 3D entry door

\$99

#### Gladiator Arena

4 large pieces and 4 dead ends, all magnetic.

\$129





## Labyrinth of the Lost

Comes with 22 rooms and 6 dead ends, all magnetic.

#### Thieves Guild 3D Stackable

10 rooms and 8 hallways, plus a 3D entry door, plus accessories.

\$350



#### Vault of Midnight

23 rooms and 5 dead ends, 10 doors, plus accessories.

\$250



Dungeon of the Orc Lord

Our Largest Dungeon, 56 pieces, all magnetic.



Catacombs

stackable, non-magnetic terrain small 7"x7" room

\$25

large 14"x7"room

\$50

set shown here

\$550



#### Magnetic Blocks

32 blocks. The perfect addition to your dry erase grid mat.

\$28

non-magnetic: \$18





Flat Tiles

6"x6", no walls.

\$10 each

\$99 for this set





#### Hero Quest Board

22 rooms, 42 halls. Gray, Unpainted.



#### Magnetic Dice Castle

Unique Design for storing dice and figures. Magnetic Top closes securely. Laser engraving a picture or name is included!

\$45



#### Gothic

Doors

\$4 each

Stained Glass

Doors

\$5 each

### L.E.D. Light-Up Columns

\$4 each



#### Build-It-Yourself Kits, hystrostone

Ruined Fieldstone Tower \$79 The Temple \$59 Octagon Tower \$49 GreatRoom \$39

Bell Tower \$39





Guardian of the Unending Staircase

These 9 rooms come with 10 red light-up torch columns, 2 trapdoors, 4 doors, 2 pools, 2 small stairs, 2 large stairs, 3 tall columns, 8 rubble columns, a ghost figure, an adventurer figure, and a 3 page encounter.

\$185

Cell Pho