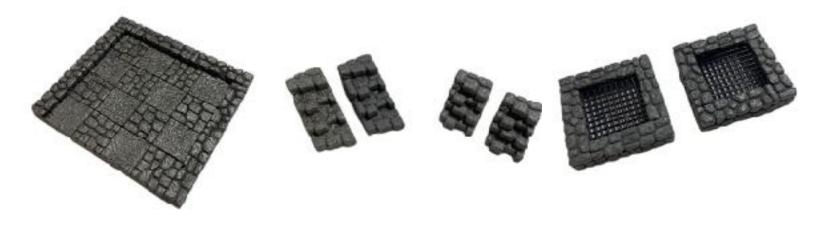

#### Vault of Midnight

23 rooms and 5 dead ends, 10 doors, plus accessories.

\$250

Dungeon of the Orc Lord

Our Largest Dungeon, 56 pieces, all magnetic.

Catacombs

stackable, non-magnetic terrain small 7"x7" room

\$25

large 14"x7"room

\$50

set shown here

\$550