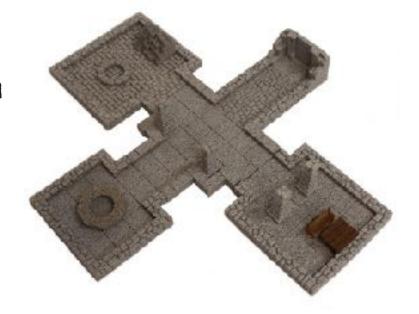

# Diakenstone

2021 Product Catalog







5x5 Room \$16



Small X Intersection \$6



Large X Intersection \$14



Zig-Zag Hallway \$8

L-Shape Hallway Plain \$6

L-Shape Hallway Octogonal \$6







T-Shape Hallway \$8

Horseshoe Turn \$5

Entry Stairs \$14



Plain Dead End \$2

4" Wide Hallway \$12

small 4" Dead End \$4



4" Wide Reliquary \$25



4" Wide Bend \$19



Open Gallery \$21



Dead End Shrine with Columns \$5



Dead End Shrine With Table \$5



Dead End Shrine With Bench \$5



Dead End Shrine With Pedestal \$5



Dead End Shrine Dual Pedestal \$5



Dead End Shrine With Pool \$5

#### Starter Dungeon

5 piece magnetic terrain set

\$50



#### Inner Sanctum

two large rooms, 4 dead ends. Shown here with accessories.

\$75

## Temple of Eternity

5 large rooms, 4 dead ends, and accessories.





Keg 'n Kettle Tavern

8 rooms and 6 hallways, plus a 3D entry door

\$99

#### Gladiator Arena

4 large pieces and 4 dead ends, all magnetic.

\$129





## Labyrinth of the Lost

Comes with 22 rooms and 6 dead ends, all magnetic.

#### Thieves Guild 3D Stackable

10 rooms and 8 hallways, plus a 3D entry door, plus accessories.

\$350



#### Vault of Midnight

23 rooms and 5 dead ends, 10 doors, plus accessories.

\$250



Dungeon of the Orc Lord

Our Largest Dungeon, 56 pieces, all magnetic.



Catacombs

stackable, non-magnetic terrain small 7"x7" room

\$25

large 14"x7"room

\$50

set shown here

\$550



#### Magnetic Blocks