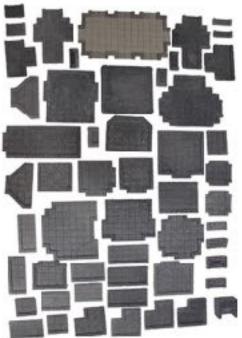

#### Vault of Midnight

23 rooms and 5 dead ends, 10 doors, plus accessories.

\$250

Dungeon of the Orc Lord

Our Largest Dungeon, 56 pieces, all magnetic.

Catacombs

stackable, non-magnetic terrain small 7"x7" room