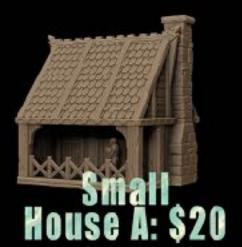

Tower House: \$35

Medium House A: \$25

Medium House B: \$25

Dockside Depot: \$35

Ship: \$45

Boat House: \$45

Silverlake House A: \$35

Customs House: \$35