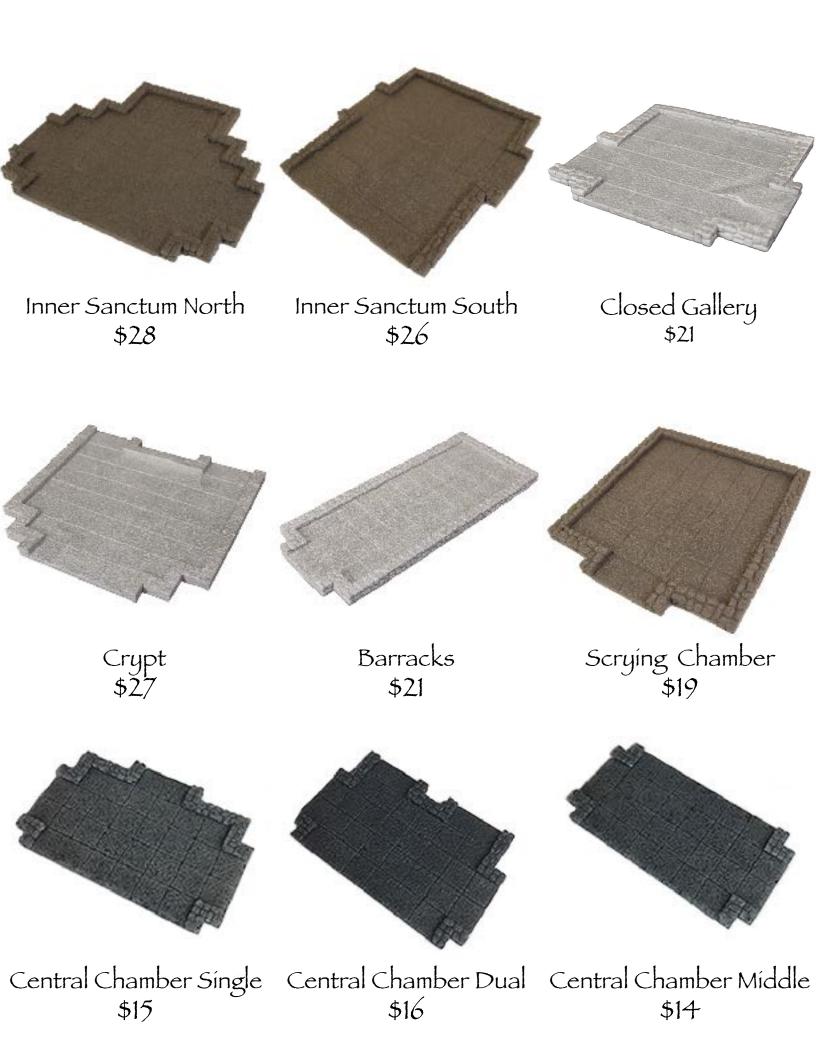

#### Inner Sanctum

two large rooms, 4 dead ends. Shown here with accessories.

\$75

## Temple of Eternity

5 large rooms, 4 dead ends, and accessories.

Keg 'n Kettle Tavern

8 rooms and 6 hallways, plus a 3D entry door

\$99

#### Gladiator Arena

4 large pieces and 4 dead ends, all magnetic.

\$129