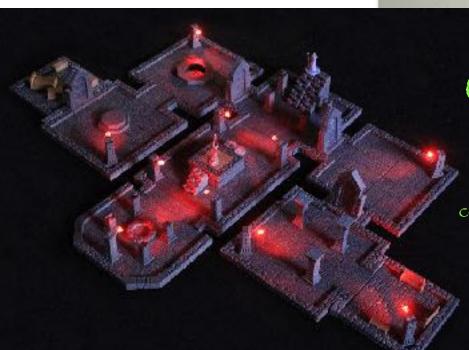

## Temple of Eternity

5 large rooms, 4 dead ends, and accessories.

Keg 'n Kettle Tavern

8 rooms and 6 hallways, plus a 3D entry door

\$99

## Labyrinth of the Lost

Comes with 22 rooms and 6 dead ends, all magnetic.

#### Vault of Midnight

23 rooms and 5 dead ends, 10 doors, plus accessories.

\$250

Dungeon of the Orc Lord

Our Largest Dungeon, 56 pieces, all magnetic.

Catacombs

stackable, non-magnetic terrain small 7"x7" room