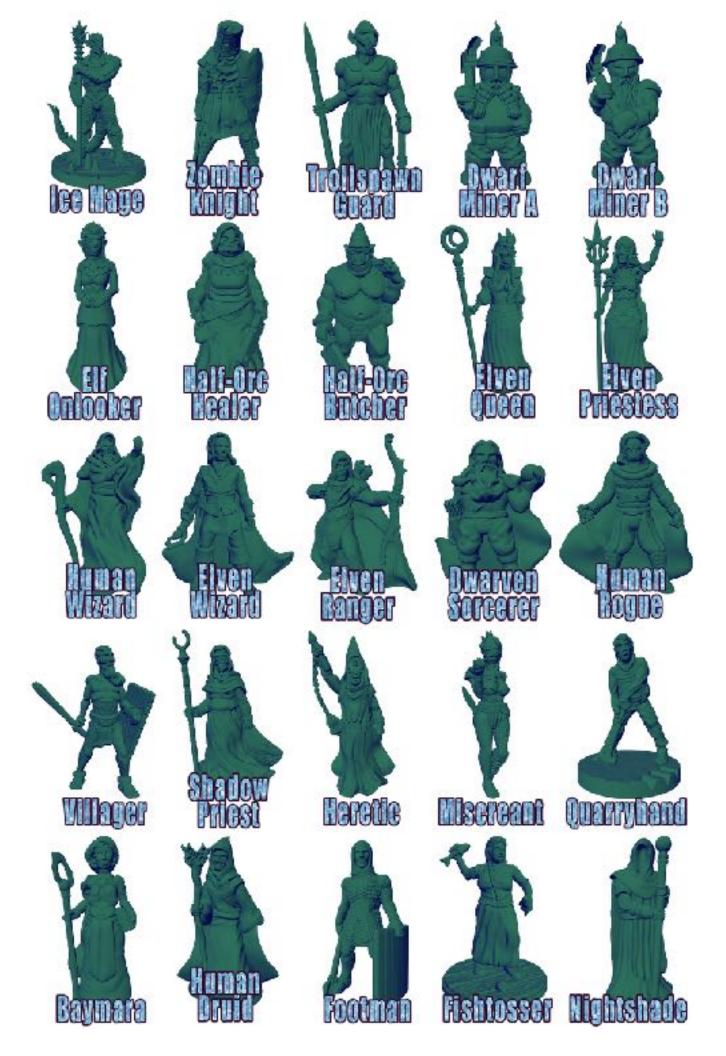

# Diakenstone

2021 Product Catalog

5x5 Room \$16

Small X Intersection \$6

Large X Intersection \$14

Zig-Zag Hallway \$8

L-Shape Hallway Plain \$6

L-Shape Hallway Octogonal \$6

T-Shape Hallway \$8

Horseshoe Turn \$5

Entry Stairs \$14

Plain Dead End \$2

4" Wide Hallway \$12

small 4" Dead End \$4

4" Wide Reliquary \$25

4" Wide Bend \$19

Open Gallery \$21

Dead End Shrine with Columns \$5

Dead End Shrine With Table \$5

Dead End Shrine With Bench \$5

Dead End Shrine With Pedestal \$5

Dead End Shrine Dual Pedestal \$5

Dead End Shrine With Pool \$5

#### Starter Dungeon

5 piece magnetic terrain set

\$50

#### Inner Sanctum

two large rooms, 4 dead ends. Shown here with accessories.

\$75

## Temple of Eternity

5 large rooms, 4 dead ends, and accessories.

Keg 'n Kettle Tavern

8 rooms and 6 hallways, plus a 3D entry door

\$99

#### Gladiator Arena

4 large pieces and 4 dead ends, all magnetic.

\$129

## Labyrinth of the Lost

Comes with 22 rooms and 6 dead ends, all magnetic.

#### Thieves Guild 3D Stackable

10 rooms and 8 hallways, plus a 3D entry door, plus accessories.

\$350

#### Vault of Midnight

23 rooms and 5 dead ends, 10 doors, plus accessories.

\$250

Dungeon of the Orc Lord

Our Largest Dungeon, 56 pieces, all magnetic.

Catacombs

stackable, non-magnetic terrain small 7"x7" room