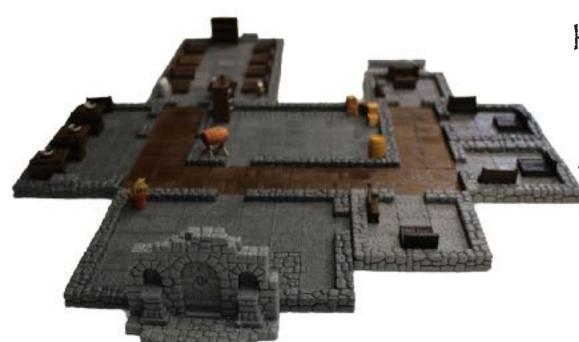

## Temple of Eternity

5 large rooms, 4 dead ends, and accessories.

Keg 'n Kettle Tavern

8 rooms and 6 hallways, plus a 3D entry door

\$99