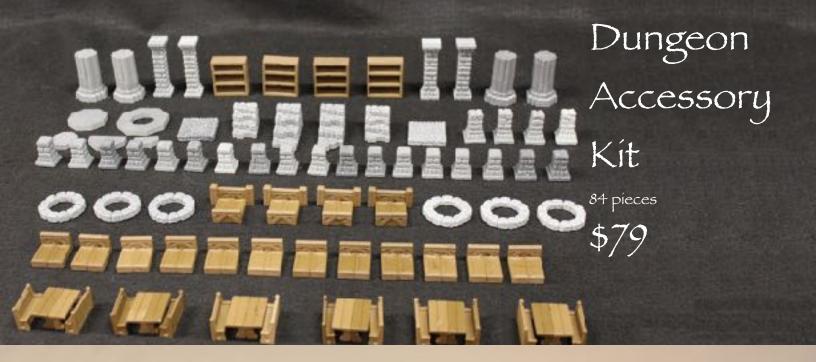

#### Magnetic Blocks

32 blocks. The perfect addition to your dry erase grid mat.

\$28

non-magnetic: \$18

Flat Tiles

6"x6", no walls.

\$10 each

\$99 for this set