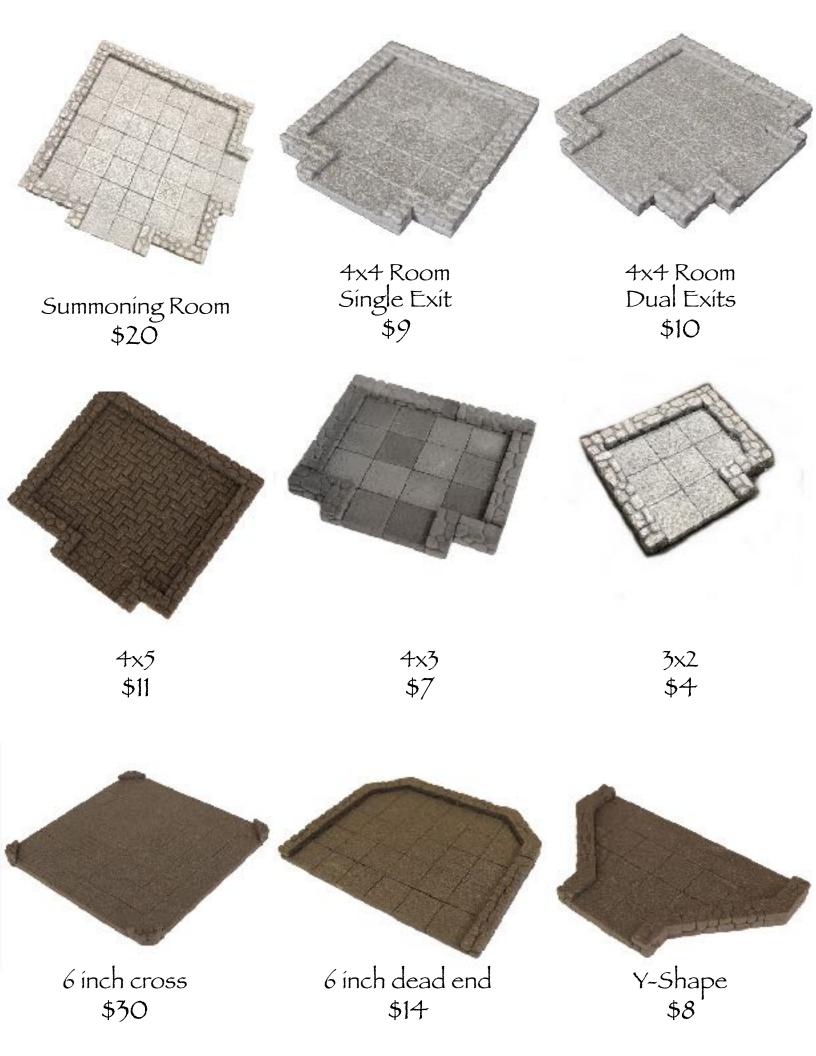

## Labyrinth of the Lost

Comes with 22 rooms and 6 dead ends, all magnetic.

#### Thieves Guild 3D Stackable

10 rooms and 8 hallways, plus a 3D entry door, plus accessories.

\$350

#### Vault of Midnight

23 rooms and 5 dead ends, 10 doors, plus accessories.

\$250

Dungeon of the Orc Lord

Our Largest Dungeon, 56 pieces, all magnetic.

Catacombs

stackable, non-magnetic terrain small 7"x7" room