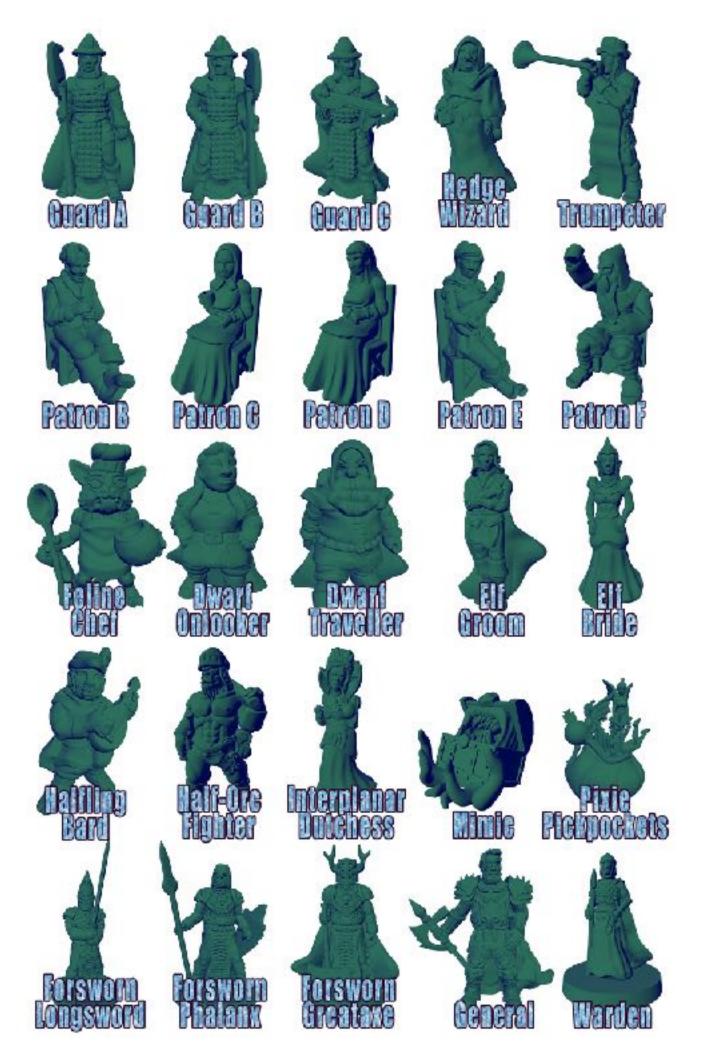

# Diakenstone

2021 Product Catalog

5x5 Room \$16

Small X Intersection \$6

Large X Intersection \$14

Zig-Zag Hallway \$8

L-Shape Hallway Plain \$6

L-Shape Hallway Octogonal \$6

T-Shape Hallway \$8

Horseshoe Turn \$5

Entry Stairs \$14

Plain Dead End \$2

4" Wide Hallway \$12

small 4" Dead End \$4

4" Wide Reliquary \$25

4" Wide Bend \$19

Open Gallery \$21

Dead End Shrine with Columns \$5

Dead End Shrine With Table \$5

Dead End Shrine With Bench \$5

Dead End Shrine With Pedestal \$5

Dead End Shrine Dual Pedestal \$5

Dead End Shrine With Pool \$5

#### Starter Dungeon

5 piece magnetic terrain set

\$50

#### Inner Sanctum

two large rooms, 4 dead ends. Shown here with accessories.

\$75

## Temple of Eternity

5 large rooms, 4 dead ends, and accessories.

Keg 'n Kettle Tavern

8 rooms and 6 hallways, plus a 3D entry door

\$99

#### Gladiator Arena

4 large pieces and 4 dead ends, all magnetic.

\$129

## Labyrinth of the Lost

Comes with 22 rooms and 6 dead ends, all magnetic.

#### Thieves Guild 3D Stackable

10 rooms and 8 hallways, plus a 3D entry door, plus accessories.

\$350

#### Vault of Midnight

23 rooms and 5 dead ends, 10 doors, plus accessories.

\$250

Dungeon of the Orc Lord

Our Largest Dungeon, 56 pieces, all magnetic.

Catacombs

stackable, non-magnetic terrain small 7"x7" room