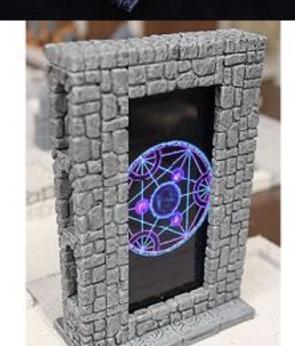

## Temple of Eternity

5 large rooms, 4 dead ends, and accessories.

Keg 'n Kettle Tavern

8 rooms and 6 hallways, plus a 3D entry door

\$99

#### Thieves Guild 3D Stackable

10 rooms and 8 hallways, plus a 3D entry door, plus accessories.

\$350