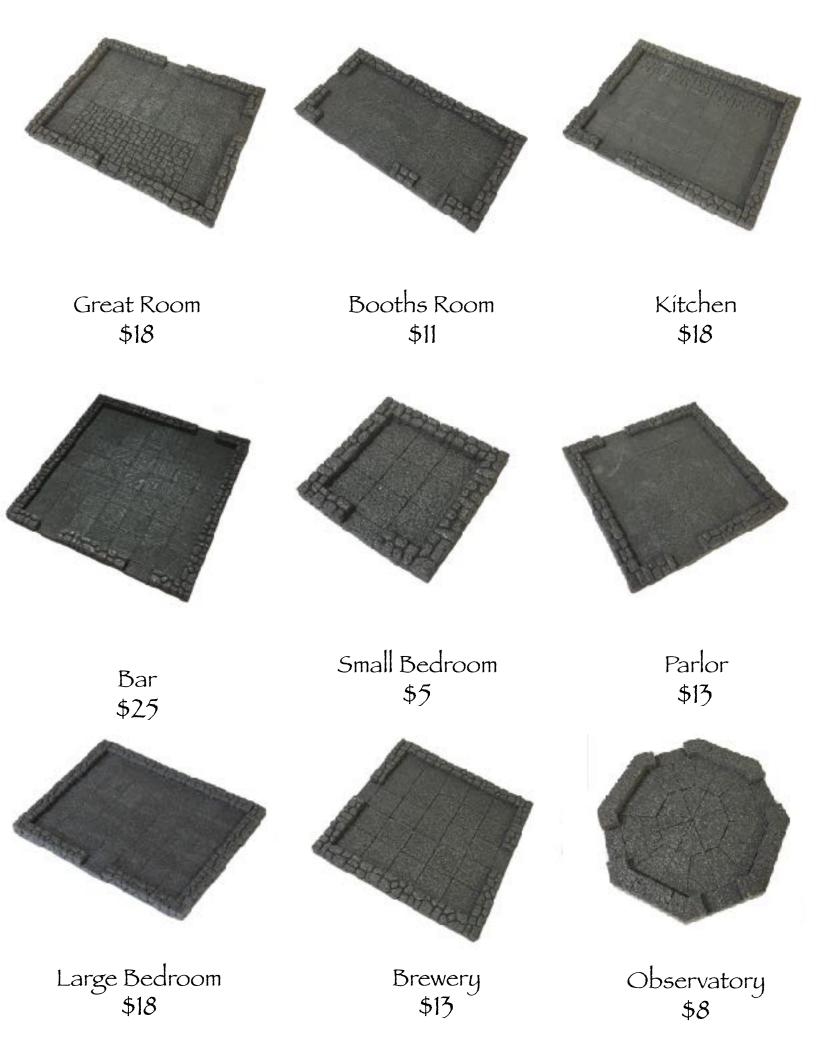

# Diakenstone

2021 Product Catalog

5x5 Room \$16

Small X Intersection \$6

Large X Intersection \$14

Zig-Zag Hallway \$8

L-Shape Hallway Plain \$6

L-Shape Hallway Octogonal \$6

Open Gallery \$21

Dead End Shrine with Columns \$5

Dead End Shrine With Table \$5

Dead End Shrine With Bench \$5

Dead End Shrine With Pedestal \$5

Dead End Shrine Dual Pedestal \$5

Dead End Shrine With Pool \$5